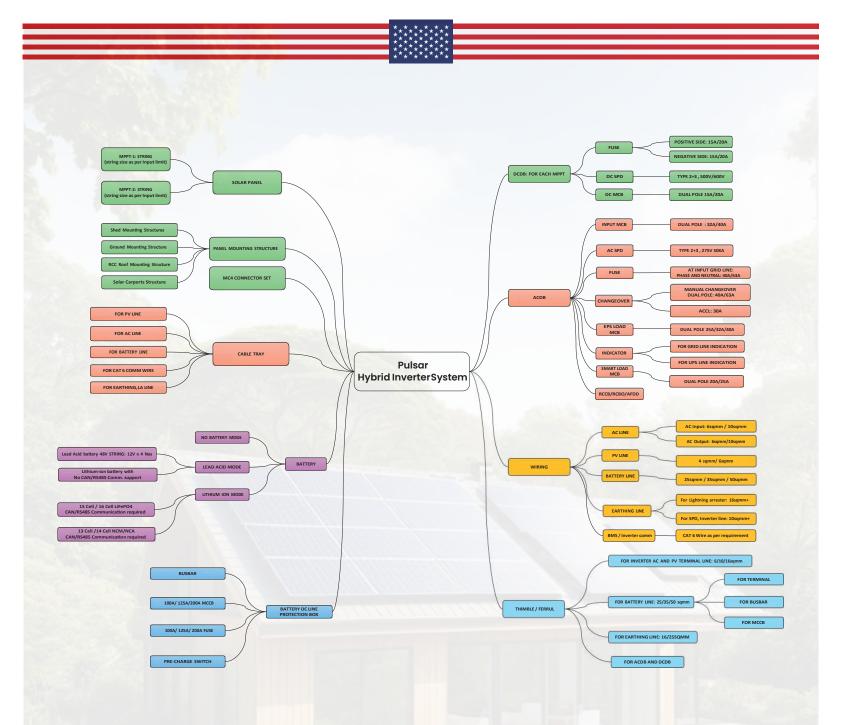

## ULSAR P



CUSTOM SOLUTIONS FOR EVERY HOME . . . . . .

Available kits for 500KWh - 2,000KWh monthly Energy use. Ask us for your home!

CONTROL

## OUR KITS INCLUDE:

50LAR PANE

| Solar Panels | Inverter | Batte | eries | Break | ers    |
|--------------|----------|-------|-------|-------|--------|
| Controller   | Groundin | g kit | Hard  | lware | Cables |

Pulsar Industries, 2025 ALL RIGHTS RESERVED www.pulsar.industries | info@pulsar.industries | 🕞 info@pulsar.industries

CONSUMER

LEVEL II IDEAL FOR: 



| Daily Consumption     | 10KWh | 30KWh | 50KWh |
|-----------------------|-------|-------|-------|
| # of Solar Panels     | 5     | 13    | 21    |
| SQM Solar Panels      | 15    | 37    | 60    |
| Daily Output [KWh]    | 16    | 40    | 65    |
| # of 100% Sun Hours   | 5     | 5     | 5     |
| Inverters             | 1     | 2     | 2     |
| Battery Storage [KWh] | 8     | 24    | 40    |
| Battery Coverage [h]  | 19    | 19    | 19    |